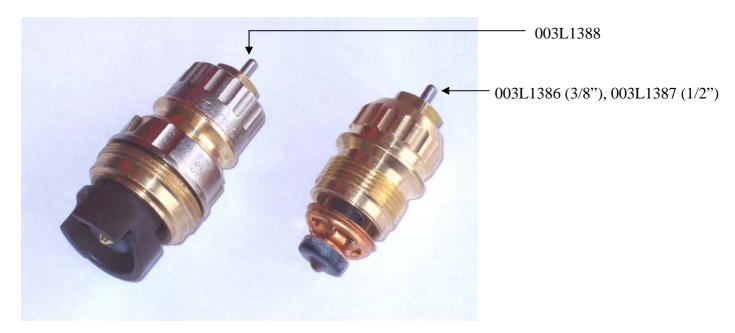

## **New inserts**

Product class 034, Stat. no. 03997 for code numbers 003L1386 and 003L1387 Product class 225, Stat. no. 03230 for code number 003L1388

The inserts are used so we can be able to provide our customer with good service. If the valve has a defect, you can change the insert.

Code no.: 003L1386 (includes 10 inserts for FJVR 10)

Code no.: 003L1387 (includes 10 inserts for FJVR 15 and FHV-R)

Code no.: 003L1388 (includes 8 inserts for FHV-A)

This is inserts for the new FJVR and FHV-R valves and for FHV-A valves.